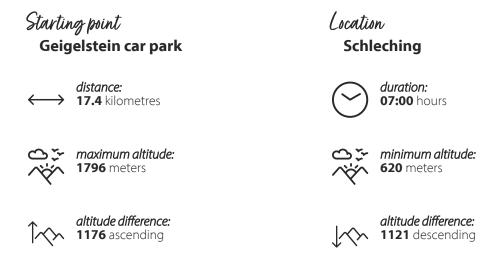

## HIKING TOUR

Beautiful summit tour over the Geigelstein to Walchsee.

Summit tourRefreshment stop: Priener Hütte (please note individual opening times) Achental hiking badge checkpoints: Wuhrsteinalm; Geigelstein; Special features: overnight stay at the Priener Hütte (DAV Hütte) possible on request; overnight stay at the Priener Hütte (including half board and extensive breakfast buffet) and the next morning before the descent to Sachrang, climb the little brother of the Geigelstein, the Breitenstein; Tip: pack your swimwear and cool off in WalchseeDescription: We start the tour at the Geigelstein car park in Schleching and follow the forest path towards the Wuhrsteinalm. As soon as we get to the Wuhrsteinalm, we have a wonderful view of the Breitenstein and the Geigelstein. We walk along the fairly steep forest path to the Wirtsalm and then turn right towards Geigelstein. We continue on a narrow path, first over alpine meadows and later through mountain pines to the Geigelstein summit. During a rest you can enjoy the panoramic view. From the summit we descend towards Rossalm and after about 20 minutes turn left towards the Priener Hut. A beautiful path continues which gets wider and wider as it goes and takes us to the Priener Hut. After a rest at the hut we continue on the easy path through alpine meadows until we reach our destination in Walchsee, where we can cool off with a dip in the lake. From here the following two bus connections lead back to Ettenhausen: The first connection goes from Walchsee to Kössen. There we change to the 9509 bus in the direction of Schleching at the VZ Kaiserwinkl stop in the center. After the twelve-minute journey we reach the destination stop in Ettenhausen. From there we walk the last ten minutes back to the starting point, the Geigelstein car park. First bus connection 4030 from (Kufstein) Walchsee to Kössen (Austria): timetable-4030-Kufstein-Koessen-11.12.2022.pdf (k-mobil.eu) Second bus connection 9509 from Kössen to Schleching (cross-border Ö - D): www.dbregiobus-bayern.de