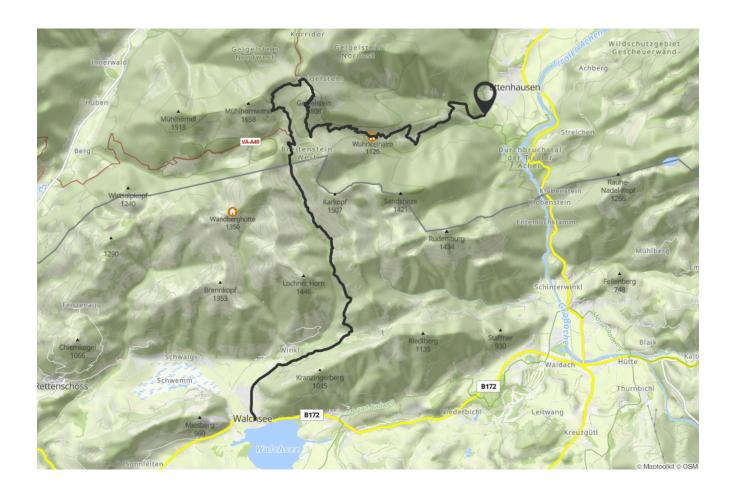

## HIKING TOUR

Beautiful summit tour over the Geigelstein to Walchsee.

Summit tourRefreshment stop: Priener Hütte (please note individual opening times) Achental hiking badge checkpoints: Wuhrsteinalm; Geigelstein; Special features: overnight stay at the Priener Hütte (DAV Hütte) possible on request; overnight stay at the Priener Hütte (including half board and extensive breakfast buffet) and the next morning before the descent to Sachrang, climb the little brother of the Geigelstein, the Breitenstein; Tip: pack your swimwear and cool off in WalchseeDescription: We start the tour at the Geigelstein car park in Schleching and follow the forest path towards the Wuhrsteinalm. As soon as we get to the Wuhrsteinalm, we have a wonderful view of the Breitenstein and the Geigelstein. We walk along the fairly steep forest path to the Wirtsalm and then turn right towards Geigelstein. We continue on a narrow path, first over alpine meadows and later through mountain pines to the Geigelstein summit. During a rest you can enjoy the panoramic view. From the summit we descend towards Rossalm and after about 20 minutes turn left towards the Priener Hut. A beautiful path continues which gets wider and wider as it goes and takes us to the Priener Hut. After a rest at the hut we continue on the easy path through alpine meadows until we reach our destination in Walchsee, where we can cool off with a dip in the lake. From here the following two bus connections lead back to Ettenhausen: The first connection goes from Walchsee to Kössen. There we change to the 9509 bus in the direction of Schleching at the VZ Kaiserwinkl stop in the center. After the twelve-minute journey we reach the destination stop in Ettenhausen. From there we walk the last ten minutes back to the starting point, the Geigelstein car park. First bus connection 4030 from (Kufstein) Walchsee to Kössen (Austria): timetable-4030-Kufstein-Koessen-11.12.2022.pdf (k-mobil.eu) Second bus connection 9509 from Kössen to Schleching (cross-border Ö - D): www.dbregiobus-bayern.de