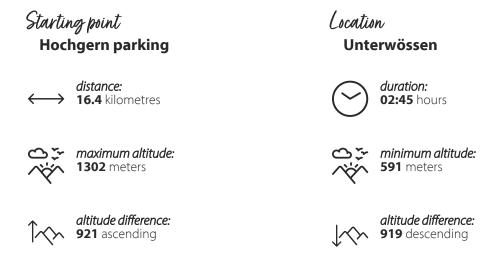

From the Hochgern car park we walk towards Widholz, then turn towards Rechenberg and follow the Kaltenbach uphill for quite a while almost to its source. Then the path separates from the stream and we continue towards Jochbergalmen, then turn right towards Rechenberg, then past the Große Rechenberg Alm, and follow the forest path until we turn right towards Feldlahnalm and Hammerer Graben. At the Hammerer Graben we follow the path along the stream, turn right just before the main road in Brem, and the path winds behind the Litzelau campsite until we come to the small path that takes us to the Wössner See. We walk past above the Wösser See, then right via Widholz back to the Hochgern car park.